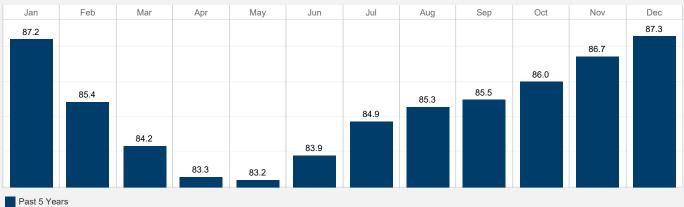

## Gatun Lake Average Water Levels for the Past 5 Years

Hover or click to see water levels by year.