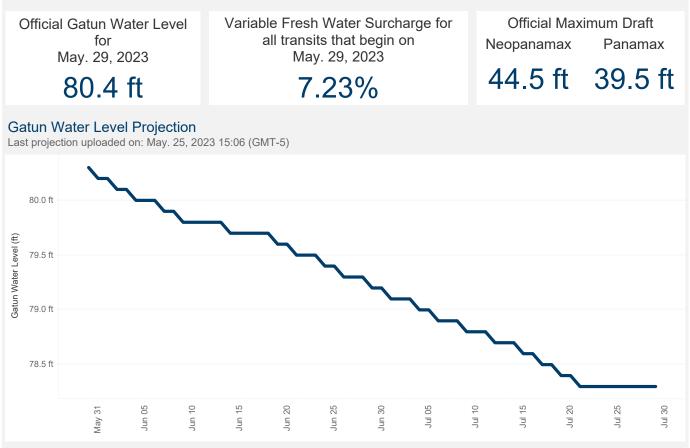

## **Gatun Lake Water Levels**

Probable

The estimated maximum drafts shown in the Gatun Water Level Projection graph are only estimates and shall be used for reference purposes only. The official maximum Panama Canal transit drafts are communicated via Advisories to Shipping.

80.5

May 27

80.4

28

May .

•80.4

May 30

29

May .

80.5

May 26

The estimated maximum drafts shown in the Fresh Water Surcharge Calculator graph are only estimates and shall be used for reference purposes only. The official maximum Panama Canal transit drafts are communicated via Advisories to Shipping.