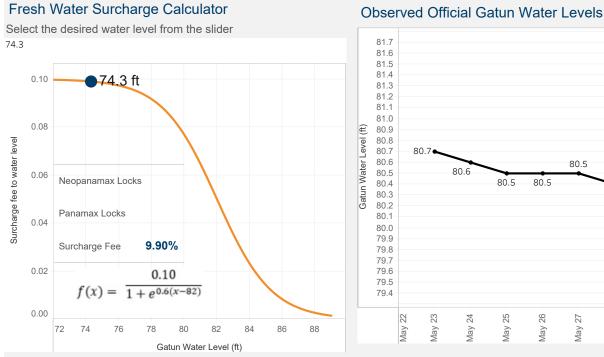

May .

80.5

May 26

The estimated maximum drafts shown in the Fresh Water Surcharge Calculator graph are only estimates and shall be used for reference purposes only. The official maximum Panama Canal transit drafts are communicated via Advisories to Shipping.

80.5

May 27

80.4

28

May .

•80.4

May 30

29